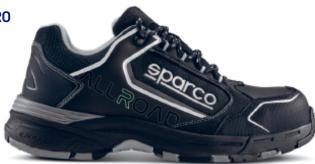

# BAKU ESD S3S SR FO HRO

07528tgNRVF

STIRIA ESD S3S SR FO HRO

07528tgNRNR

SOCHI ESD S3S SR FO HRO

07529tgBMGF

# **DESCRIZIONE**

Scarpe antinfortunistiche conformi alla nuova norma EN ISO 20345:2022, realizzate in microfibra idrorepellente e collarino in nylon. Intersuola in Phylon con battistrada in gomma HRO FO CrossGrip.

Leggere, sportive e resistenti, sono adatte sia per l'esterno che per l'interno.

#### TOMAIA:

microfibra e nylon idrorepellenti, con rinforzi su punta e tallone.

#### SUOLA:

phylon + gomma nitrilica HRO FO con assorbimento di energia sul tallone.

#### PLUS

Leggere e resistenti, Metal free.