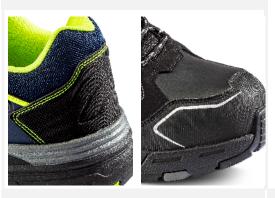

# **DETTAGLI**

### SUOLA

# **SOLETTA REMOVIBILE**

**LOGHI** e **DECORAZIONI** realizzato in serigrafia

RINFORZI ANTIABRASIONE in microfibra su punta e tallone.

Suola superleggera con intersuola in phylon e battistrada in gomma nitrilica CROSSGRIP FO HRO, con tasselli che garantiscono un elevato grip anche su fondi particolarmente accidentati

**SOLETTA REMOVIBILE** antistatica in PU a bassa densità con termoformatura ergonomica