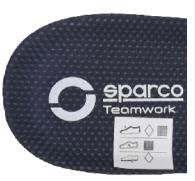

#### SOLETTA REMOVIBILE:

antistatica in PU a bassa densità con termoformatura ergonomica.

**SOLETTA REMOVIBILE** antistatica in PU a bassa densità con termoformatura ergonomica