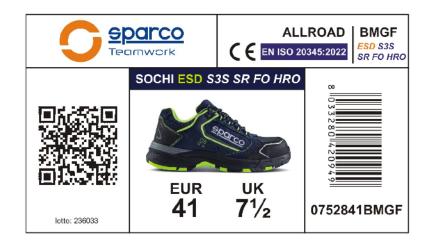

# **PACKAGING**

SCATOLA PER SCARPE SPARCO TEAMWORK in cartone.
Carta velina interna protettiva.
Dimensioni: 343x258x123mm

ETICHETTA SCARPE su SCATOLA riportante caratteristiche del prodotto, certificazione, numero di lotto, codice, codice QR e codice a barre.

Dimensioni 105x60mm