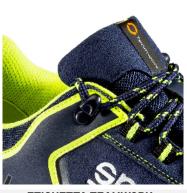

# **DESCRIZIONE**

Scarpe antinfortunistiche conformi alla nuova norma EN ISO 20345:2022, realizzate in microfibra idrorepellente e collarino in nylon. Intersuola in Phylon con battistrada in gomma HRO FO CrossGrip.

#### TOMAIA:

microfibra e nylon idrorepellenti, con rinforzi su punta e tallone.

#### FODERA:

tessuto 3D microforato traspirante.