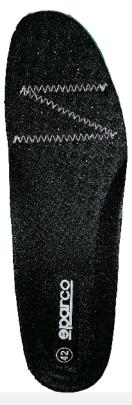

#### SOLETTA REMOVIBILE:

antistatica in PU a bassa densità con termoformatura ergonomica.

# **SOLETTA REMOVIBILE**

**LOGHI** e **DECORAZIONI** realizzato in serigrafia

RINFORZI ANTIABRASIONE in microfibra su punta e tallone.

Suola superleggera con intersuola in phylon e battistrada in gomma nitrilica CROSSGRIP FO HRO, con tasselli che garantiscono un elevato grip anche su fondi particolarmente accidentati

**SOLETTA REMOVIBILE** antistatica in PU a bassa densità con termoformatura ergonomica