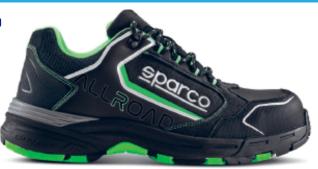

# BAKU ESD S3S SR FO HRO

07528tgNRVF

STIRIA ESD S3S SR FO HRO

07528tgNRNR

SOCHI ESD S3S SR FO HRO

07529tgBMGF

# **DESCRIZIONE**

Scarpe antinfortunistiche conformi alla nuova norma EN ISO 20345:2022, realizzate in microfibra idrorepellente e collarino in nylon. Intersuola in Phylon con battistrada in gomma HRO FO CrossGrip.

Leggere, sportive e resistenti, sono adatte sia per l'esterno che per l'interno.

#### TOMAIA:

microfibra e nylon idrorepellenti, con rinforzi su punta e tallone.

#### SUOLA:

phylon + gomma nitrilica HRO FO con assorbimento di energia sul tallone.

#### PLUS

Leggere e resistenti, Metal free.