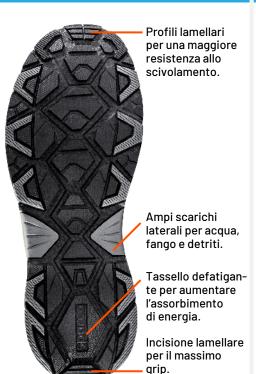

### SUOLA

# **SOLETTA REMOVIBILE**

**LOGHI** e **DECORAZIONI** realizzato in serigrafia

RINFORZI ANTIABRASIONE in microfibra su punta e tallone.

Suola superleggera con intersuola in phylon e battistrada in gomma nitrilica CROSSGRIP FO HRO, con tasselli che garantiscono un elevato grip anche su fondi particolarmente accidentati