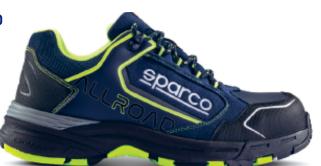

# BAKU ESD S3S SR FO HRO

07528tgNRVF

STIRIA ESD S3S SR FO HRO

07528tgNRNR

SOCHI ESD S3S SR FO HRO

07529tgBMGF

# **DESCRIZIONE**

Scarpe antinfortunistiche conformi alla nuova norma EN ISO 20345:2022, realizzate in microfibra idrorepellente e collarino in nylon. Intersuola in Phylon con battistrada in gomma HRO FO CrossGrip.

Leggere, sportive e resistenti, sono adatte sia per l'esterno che per l'interno.

#### TOMAIA:

microfibra e nylon idrorepellenti, con rinforzi su punta e tallone.

#### SUOLA:

phylon + gomma nitrilica HRO FO con assorbimento di energia sul tallone.

#### PLUS

Leggere e resistenti, Metal free.